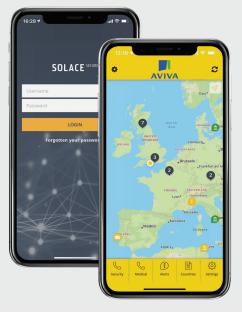

## The Aviva Travel Assistance App, powered by Solace Global, is available to all Aviva Business Travel clients. Here are some of the key features and benefits:

- Emergency Medical & Security Assistance
- ✓ Real-time alerts
- ✓ Interactive Risk maps
- Business Travel Insurance Certificate for visa applications
- Make a business travel claim
- Access a range of concierge services
- Desktop version available

## Watch this short video >

Clients can register for the app by visiting solacesecure.com/aviva. Further information can be found in the Aviva Business Travel policy documentation.

SOLACE GLOBAL