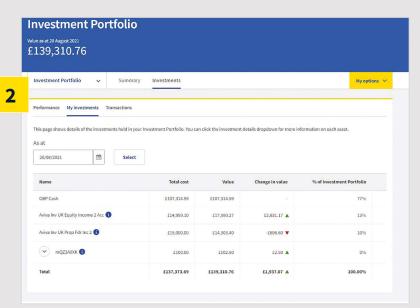

## MY INVESTMENTS

(Investments tab)

On this screen you can see detailed performance information (fig 1) and detailed investment information (fig 2) for all of your platform investments.