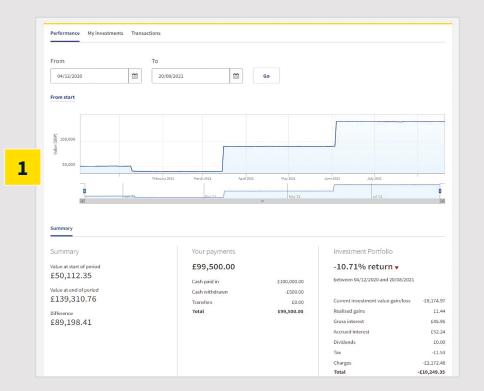

#### 'Performance'

Here you can find more detailed information about the performance of your platform account, including:

**Fig 1:** Customisable date ranges for historic performance.

Fig 2: Opening and closing values.

**Fig 3:** Payments in and out of your account, such as transfers and withdrawals.

Fig 4: Additional performance information.

| My options *                                        |
|-----------------------------------------------------|
|                                                     |
|                                                     |
|                                                     |
| Value Change in value % of Investment Portfolio     |
| Value Change in value % of Investment Portfolio     |
| Value Change in value % of Investment Portfolio     |
| Value Change in value % of Investment Portfolio     |
|                                                     |
| 7,314.59 - 77%                                      |
|                                                     |
| 7,590.27 £2,631.17 🔺 13%                            |
| 7,590.27 £2,631.17 ▲ 13%<br>4,303.40 -£696.60 ▼ 10% |
| 7,314.59 - 774                                      |