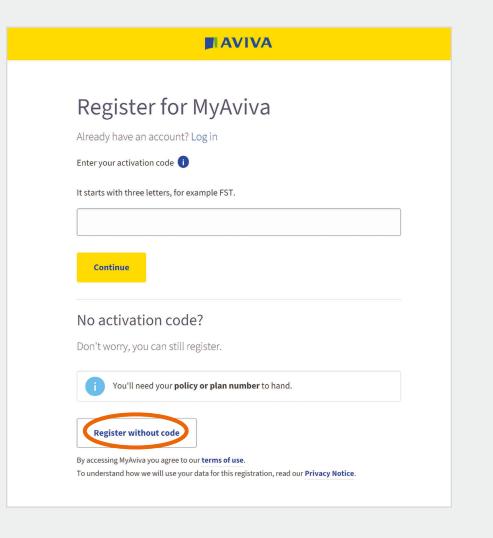

## HOW TO REGISTER

(page 1 of 3)

Visit aviva.co.uk/register to create your MyAviva account.

You don't need an activation code to register, simply scroll down and click 'Register without code' to proceed.

| A١ |  |  |
|----|--|--|
|    |  |  |