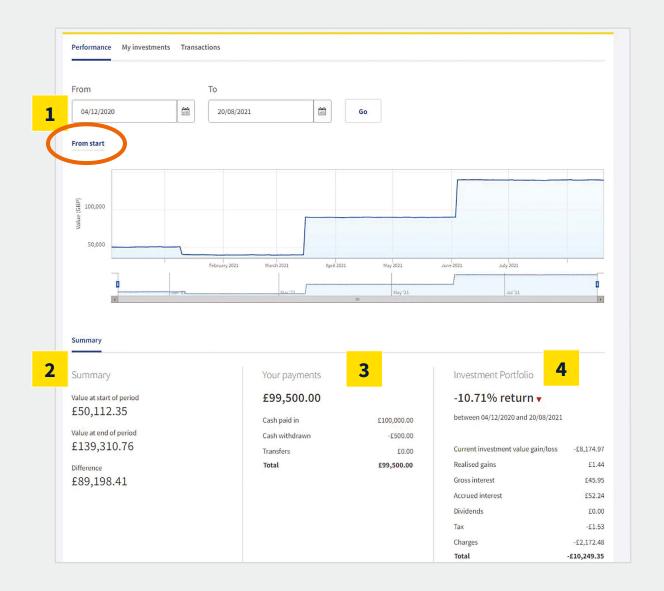

#### 'Performance'

Here you can find more detailed information about the performance of your platform account, including:

**Fig 1:** Customisable date ranges for historic performance.

Fig 2: Opening and closing values.

**Fig 3:** Payments in and out of your account, such as transfers and withdrawals.

Fig 4: Additional performance information.

| My options *                                        |
|-----------------------------------------------------|
|                                                     |
|                                                     |
|                                                     |
| Value Change in value % of Investment Portfolio     |
| Value Change in value % of Investment Portfolio     |
| Value Change in value % of Investment Portfolio     |
| Value Change in value % of Investment Portfolio     |
|                                                     |
| 7,314.59 - 77%                                      |
|                                                     |
| 7,590.27 £2,631.17 🔺 13%                            |
| 7,590.27 £2,631.17 ▲ 13%<br>4,303.40 -£696.60 ▼ 10% |
| 7,314.59 - 774                                      |