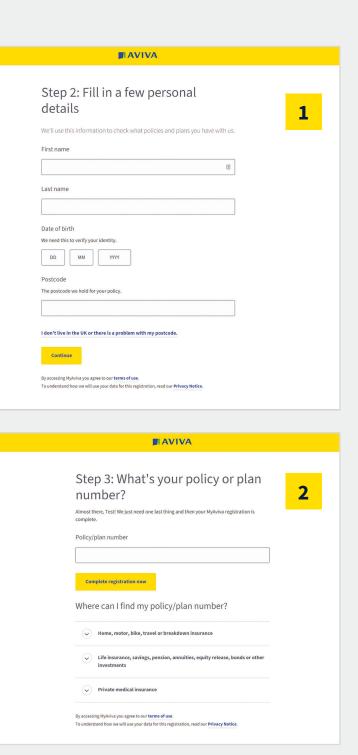

### HOW TO REGISTER (page 3 of 3)

**Fig 1:** Enter your name, date of birth and postcode to help us find your platform account (and any other Aviva policies you have).

Fig 2: Next, enter your AV account number.

Your AV account number starts with the letters 'AV' followed by a series of numbers. You can find your policy type on your policy documents.

Don't know your AV account number or policy type? Your financial adviser will be able to tell you.