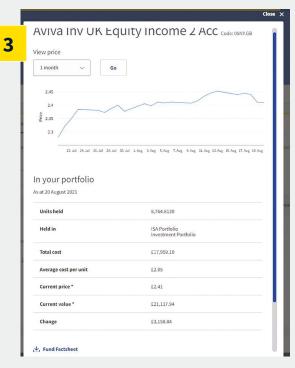

#### 'My investments'

Here you can see more detailed information about the assets you're invested in, including:

- **Fig1:** Assets currently held, and historic assets held
- Fig 2: Cost, value, and percentage holdings for each asset

For details about a particular investment (including fund factsheets), use the drop down menu (fig 3).

| nvestment Portfolio                                                                                   |                        |                |          |               |
|-------------------------------------------------------------------------------------------------------|------------------------|----------------|----------|---------------|
| ure as at 20 August 2021<br>139,310.76                                                                |                        |                |          |               |
| Investment Portfolio ~ Summar Investments 1                                                           |                        |                |          | My options 😽  |
| Performance My investments Transactions                                                               |                        |                |          |               |
| You can change the transaction table view below by choosing from the different transaction view optic | ons (Investments, Cash | or Transfers). |          |               |
| From Until 01/08/2021 🛗 Go                                                                            |                        |                |          | 3m 6m YTD All |
|                                                                                                       |                        |                |          |               |
| 01/08/2021                                                                                            |                        |                |          | 20/08/2021    |
|                                                                                                       |                        |                |          | >             |
|                                                                                                       |                        |                |          |               |
| Details                                                                                               | Date                   | Paid in        | Paid out | Cash balance  |
| Aviva Charge, Investment Portfolio for the period 05-Jul-2021 to 04-Aug-2021                          | 04/08/2021             |                | -£278.48 | £107,314.59   |
| Ongoing Adviser Charge, Investment Portfolio for the period 05-Jul-2021 to 04-Aug-2021                | 04/08/2021             |                | -£236.40 | £107,593.07   |
| Cash Interest                                                                                         | 02/08/2021             | £22.90         |          | £107,829.47   |