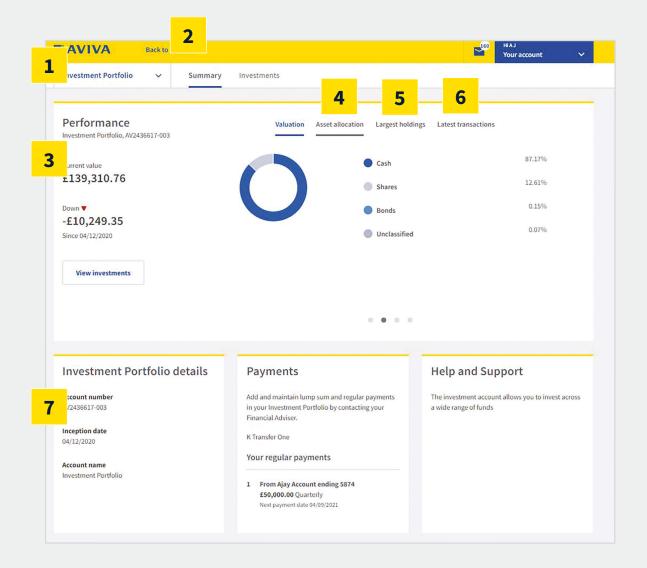

### PLATFORM ACCOUNT DETAILS (Summary tab)

Once you've clicked on the 'details' button on the MyAviva landing page, you'll come to this page. It gives you a more in-depth summary of whichever platform account you've selected.

#### On this page you can:

- **Fig 1:** Choose which platform account you want to view from this drop-down menu.
- **Fig 2:** Return to the MyAviva policy overview page using the home button.

### The information you'll see may vary, but may include:

- Fig 3: Account valuation (current and historic values).
- **Fig 4:** Asset allocation (if any individual assets are held in a model portfolio, these will be grouped for display purposes).
- Fig 5: Largest holdings by value.
- Fig 6: Latest transactions, such as payments in and out.
- **Fig 7:** Basic platform account details. For ISA Portfolio you will also be able to see your current available tax year allowance.