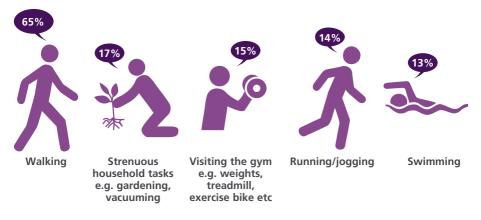

week<br>or less  | <ul> <li>4%</li> <li>3%</li> </ul>                                                                                                                                                                                                                                                                                                                             |
| None                   | <ul> <li>1%</li> <li>X0 X0 X0 X0 X0 X0 9%</li> </ul>                                                                                                                                                                                                                                                                                                           |

## Top 5 exercises most regularly undertaken



## Top 10 health ambitions in the UK



## Fear of putting on weight





106005916 04/2014 © Aviva plc