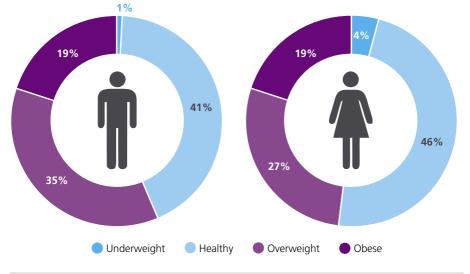

# Health in the UK

Taken from the Spring 2014 Aviva Health Check UK Report

UK BMI levels according to gender