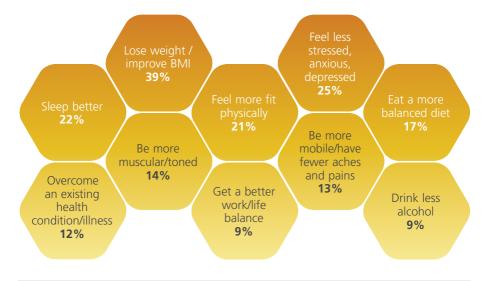

>3%</li> </ul>                                                                                                                                                                                                                                                                                                                             |
| None                   | <ul> <li>1%</li> <li>X0 X0 X0 X0 X0 X0 9%</li> </ul>                                                                                                                                                                                                                                                                                                           |

## Top 5 exercises most regularly undertaken



## Top 10 health ambitions in the UK



## Fear of putting on weight





106005916 04/2014 © Aviva plc