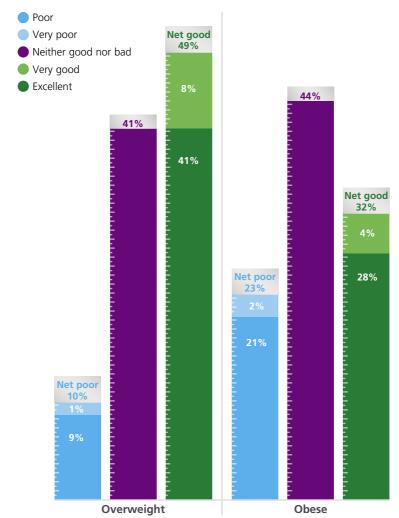

# Health in the UK

Taken from the Spring 2014 Aviva Health Check UK Report





UK BMI levels according to gender



# Good, OK and poor rates of health vs BMI



## **Current level of health vs happiness**



#### Fruit and veg vs tea/coffee consumption

| Frequency                     |      |
|-------------------------------|------|
| Five or more<br>a day         | ${}$ |
| Between two<br>and four a day |      |

| One per day            | $\overset{15\%}{}$                                                                                                                                                                                                                                                                                                                                             |
|------------------------|--------------------------------------------------------------------------------------------------------------------------------------