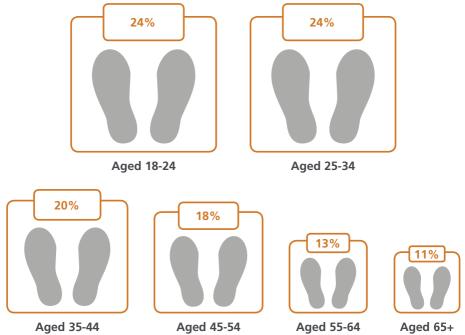

|
| None                   | <ul> <li>1%</li> <li>X0 X0 X0 X0 X0 X0 9%</li> </ul>                                                                                                                                                                                                                                                                                                           |

## Top 5 exercises most regularly undertaken



## Top 10 health ambitions in the UK



## Fear of putting on weight





106005916 04/2014 © Aviva plc