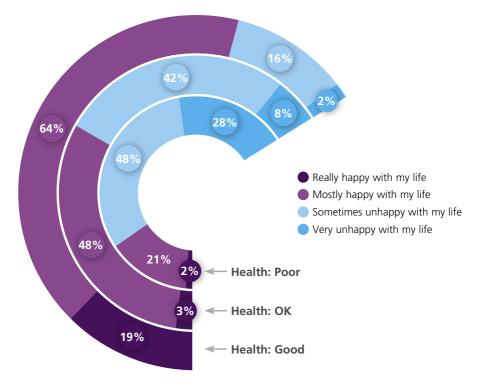

# Health in the UK

Taken from the Spring 2014 Aviva Health Check UK Report





UK BMI levels according to gender



# Good, OK and poor rates of health vs BMI



## **Current level of health vs happiness**



#### Fruit and veg vs tea/coffee consumption

| Frequency                     |      |
|-------------------------------|------|
| Five or more<br>a day         | ${}$ |
| Between two<br>and four a day |      |

| One per day            | $\overset{15\%}{}$                                                                                                                                                                                                                                                                                                                                             |
|------------------------|-------------------------------------------------------------------------------------------------------------------------------------------------------------------------------------