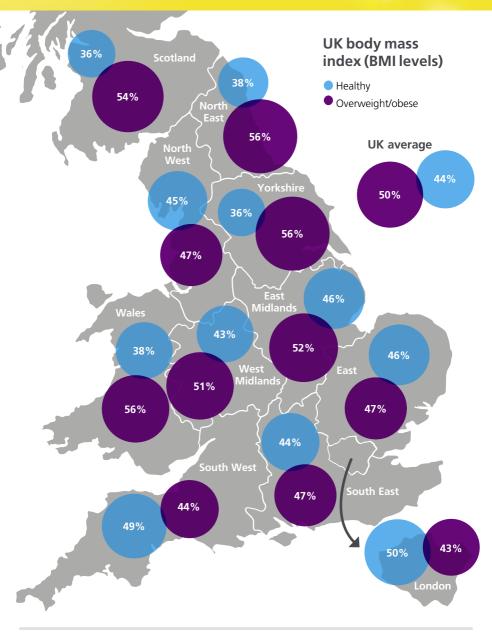

# Health in the UK

Taken from the Spring 2014 Aviva Health Check UK Report

UK BMI levels according to gender